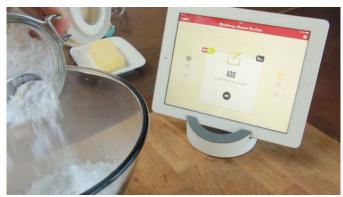

Drop announces the Connected Scale and companion recipe app, a combination of digital scale and interactive recipes allowing customers to turn their iPad into a kitchen companion of sorts.

The concept is simple enough. The Connected Scale displays the weight of ingredients on the the iPad display (following connection via Bluetooth LE), while the app provides step-by-step recipe instructions complete with videos and real-time monitoring of ingredient weights on the scale.

The scale also features a means for keeping iPad scenes clean-- touching a button on the scale tells the app to move to the next recipe step.

The Drop Connected Scale is available now. It is compatible with 3rd and 4th generation iPads, as well as the iPad Air and mini.