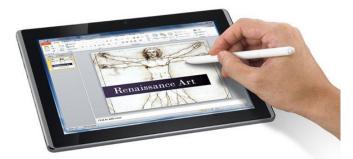

Security is also covered-- being Computrace LJack ready (subscription required) and a trusted platform module (TPM) storing cryptographic information (like encryption keys) on a separate chip.

The LED-backlit multitouch display is 12.1" with 1280x800 resolution, while Asus also provides an included Bluetooth keyboard and an integrated Wacom Digitizer stylus.